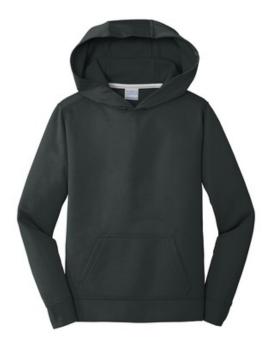

# Port & Company<sup>®</sup>Youth Performance Fleece Pullover Hooded Sweatshirt. PC590YH

Stay active in performance sweatshirts powered by Dry Zone® moisture-wicking technology.

- 100% polyester
- Removable tag for comfort and relabeling
- Taped neck
- 3-panel hood
- No drawcords at hood
- Locker patch
- Front pouch pocket
- Self-fabric cuffs and hem