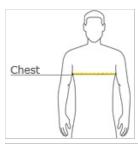

## **HOW TO MEASURE**

#### CHEST WIDTH

Measure under the arm and around the fullest part of the chest with arms down, keeping tape horizontal.