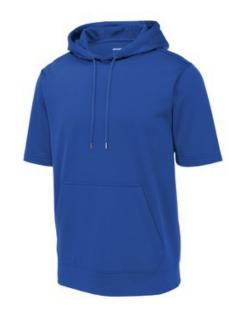

# Sport-Tek <sup>®</sup> Sport-Wick <sup>®</sup> Fleece Short Sleeve Hooded Pullover. ST251

Made for layering, this moisture-wicking hoodie has trend-right short sleeves for more mobility.

- 100% polyester
- Anti-static
- Tag-free label
- Three-panel hood
- Dyed-to-match drawcords
- Taped neck
- Self-fabric hem
- Front pouch pocket