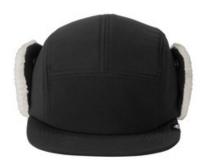

# LIMITED EDITION Spacecraft Fuzz Five-Panel Cap SPC7

We're proud to offer this direct-from-retail Spacecraft style, while supplies last.

Fully fleece-lined with faux fur ear flaps, this cap really puts out a Mounties vibe-but not enough to get you out of a Canadian speeding ticket.

- Wool blend body and brim/sherpa fleece
- Unstructured
- Low-profile (Closer-fitting cap with approximately 8 cm crown height)
- 5-panel
- SPACECRAFT woven label on left side brim
- Sherpa fleece wraparound ear flaps that can be unsnapped and worn up or down
- One size fits most

front

back